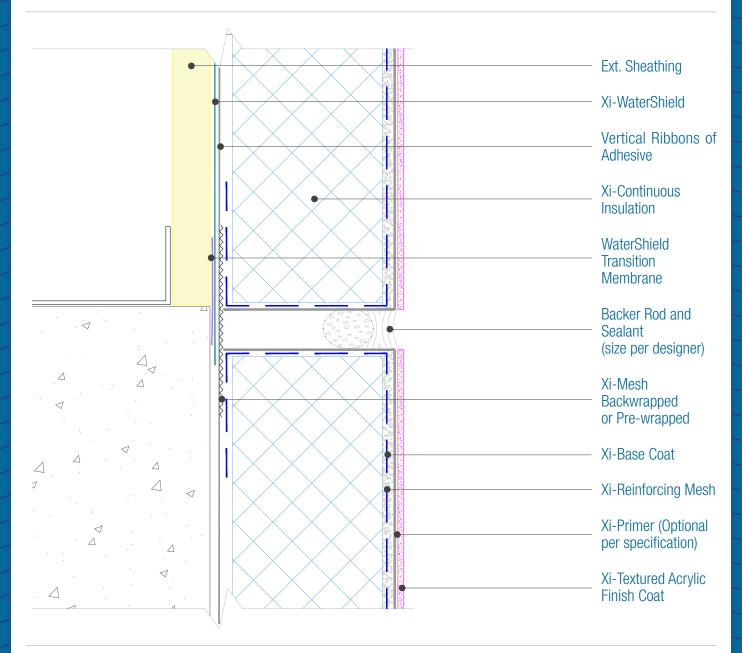

## WaterShield Xterior Insulation Expansion Joint at Dissimilar Substrate

Date: 06-15-2021 | Detail. WSXI.III.1 v1

## NOTES:

- 1. For full assembly options, materials and placement of materials refer to the specific FACADESXi System specifications.
- 2. Expansion joint placement should be installed per the system specifications and is the sole responsibility of the design professional.
- 3. As a horizontal joint, a means of drainage must run continuously behind the backer rod and sealant. This can be accomplished with plastic lath, or a drainage material that will allow for back wrapping. Alternatively the insulation board can be pre-wrapped and the drainage run continuous with vertical ribbons of adhesive. See project drawings for locations that required drainage /flashing to the exterior.
- 4. When applied as a vertical joint, ensure that the backwrap does not embed the drainage of the system.